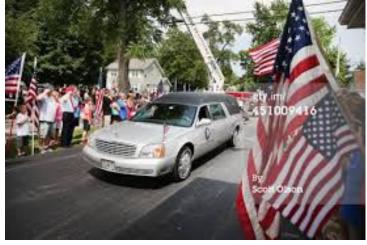

### THE FOURTH OF JULY PARADE

This year's Fourth of July parade honored the return and burial of PFC Aaron Toppen to Mokena. Private First Class Toppen was killed in an erroneous bombing attack in Afghanistan. The parade and funeral are remembered below:

The VFW led the parade

Coming home from Midway Airport

The line at the wake was three hours long

Arrival at St John's cemetery

The funeral procession to St John's Cemetery took over an hour to pass Front Street. Metra stopped all trains to permit the procession to travel freely.