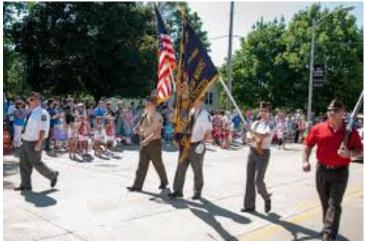

### THE FOURTH OF JULY PARADE

This year's Fourth of July parade honored the return and burial of PFC Aaron Toppen to Mokena. Private First Class Toppen was killed in an erroneous bombing attack in Afghanistan. The parade and funeral are remembered below:

The VFW led the parade

Coming home from Midway Airport

The line at the wake was three hours long

Arrival at St John's cemetery

The funeral procession to St John's Cemetery took over an hour to pass Front Street. Metra stopped all trains to permit the procession to travel freely.