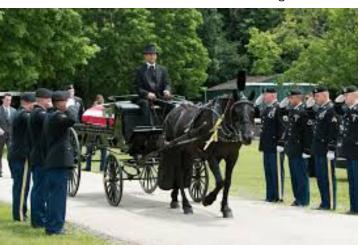

### THE FOURTH OF JULY PARADE

This year's Fourth of July parade honored the return and burial of PFC Aaron Toppen to Mokena. Private First Class Toppen was killed in an erroneous bombing attack in Afghanistan. The parade and funeral are remembered below:

The VFW led the parade

Coming home from Midway Airport

The line at the wake was three hours long

Arrival at St John's cemetery

The funeral procession to St John's Cemetery took over an hour to pass Front Street. Metra stopped all trains to permit the procession to travel freely.