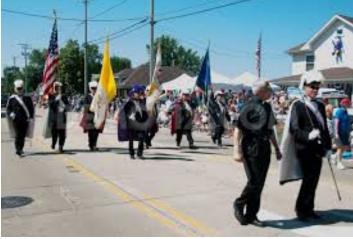

### The Feast of Corpus Christi

St Joseph Church in Rockdale holds an annual procession with a monstrance containing the body of Christ to celebrate the Feast of Corpus Christi. Again this year, on June 22, an honor guard of Sir Knights from the Joliet Assembly led the way.

Public processions such as the Rockdale event are in the highest traditions of the Church. As we defend the faith as knights, it is important to make public expressions of the Catholic Faith. We should all pray openly in public, wear the symbols of our faith and order proudly and serve as Christian examples to our fellow citizens. These things matter a great deal.