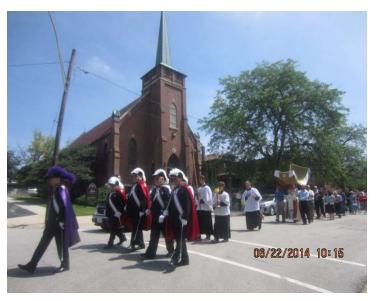

### The Feast of Corpus Christi

St Joseph Church in Rockdale holds an annual procession with a monstrance containing the body of Christ to celebrate the Feast of Corpus Christi. Again this year, on June 22, an honor guard of Sir Knights from the Joliet Assembly led the way.

Public processions such as the Rockdale event are in the highest traditions of the Church. As we defend the faith as knights, it is important to make public expressions of the Catholic Faith. We should all pray openly in public, wear the symbols of our faith and order proudly and serve as Christian examples to our fellow citizens. These things matter a great deal.