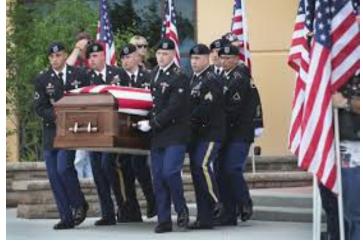

### THE FOURTH OF JULY PARADE

This year's Fourth of July parade honored the return and burial of PFC Aaron Toppen to Mokena. Private First Class Toppen was killed in an erroneous bombing attack in Afghanistan. The parade and funeral are remembered below:

The VFW led the parade

Coming home from Midway Airport

The line at the wake was three hours long

Arrival at St John's cemetery

The funeral procession to St John's Cemetery took over an hour to pass Front Street. Metra stopped all trains to permit the procession to travel freely.