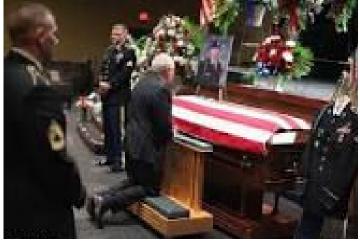

### THE FOURTH OF JULY PARADE

This year's Fourth of July parade honored the return and burial of PFC Aaron Toppen to Mokena. Private First Class Toppen was killed in an erroneous bombing attack in Afghanistan. The parade and funeral are remembered below:

The VFW led the parade

Coming home from Midway Airport

The line at the wake was three hours long

Arrival at St John's cemetery

The funeral procession to St John's Cemetery took over an hour to pass Front Street. Metra stopped all trains to permit the procession to travel freely.